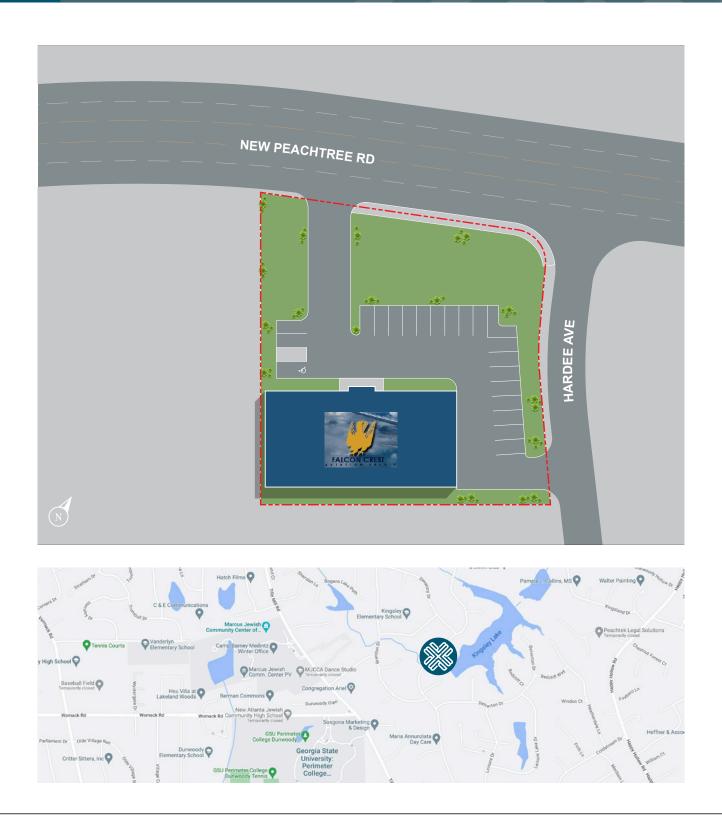

## **OVERVIEW**

- Located in the heart of Chamblee, GA at the intersection of New Peachtree Road and Hardee Avenue.
- Situated at the southwest corner of Peachtree-DeKalb Airport, the property is within walking distance to MARTA and the recently renovated, thriving Chamblee community.