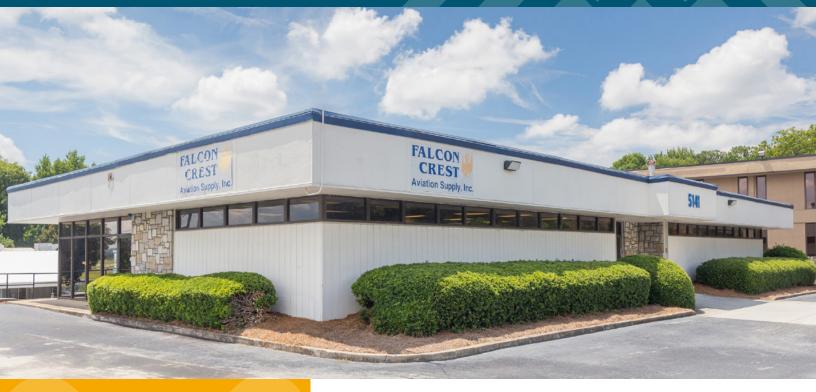

## **5141 NEW PEACHTREE ROAD**

5141 N. Peachtree Rd., Chamblee, GA 30341

## **OVERVIEW**

- Located in the heart of Chamblee, GA at the intersection of New Peachtree Road and Hardee Avenue.
- Situated at the southwest corner of Peachtree-DeKalb Airport, the property is within walking distance to MARTA and the recently renovated, thriving Chamblee community.

## **PROPERTY DETAILS**

**Total Square Footage:** 5,068 SF

Anchor Tenant: Falcon Crest Aviation

| DEMOGRAPHICS      |           |           |           |
|-------------------|-----------|-----------|-----------|
|                   | 1 mile    | 3 miles   | 5 miles   |
| Population        | 7,626     | 88,368    | 246,157   |
| Households        | 2,854     | 36,561    | 105,043   |
| Average HH Income | \$163,310 | \$132,976 | \$121,386 |