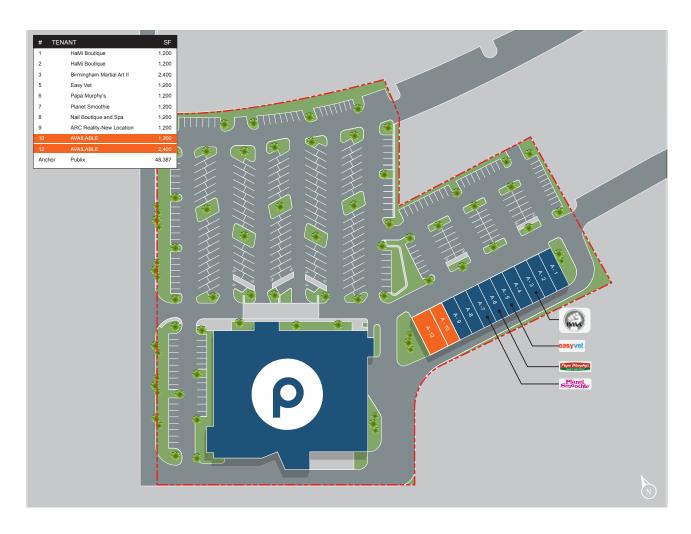

## **PROPERTY DETAILS**

**Total Square Footage: Anchor Tenants:** 

62,787 SF Publix

| DEMOGRAPHICS      |           |           |           |
|-------------------|-----------|-----------|-----------|
|                   | 1 mile    | 3 miles   | 5 miles   |
| Population        | 1,960     | 29,939    | 107,364   |
| Households        | 788       | 12,218    | 46,289    |
| Average HH Income | \$137,443 | \$134,843 | \$139,870 |