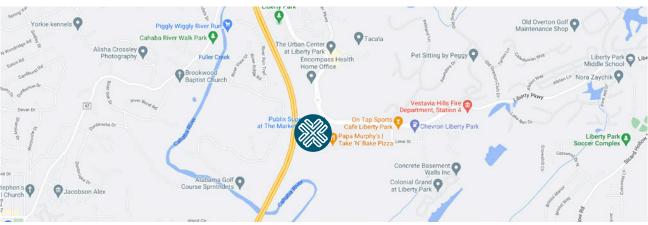

## MARKETPLACE AT THE BRAY

3201 Endeavor Lane, Vestavia Hills, AL 35242

## **OVERVIEW**

- Located in the Liberty Park neighborhood within the Mountain Brook/Vestavia Hills submarket.
- This Publix-anchored shopping center is part of The Bray at Liberty Park, a 700-acre, \$850 million, master-planned community, which upon completion will include over 1,800 residential units and a 100-acre town center with hospitality, medical and office.
- The center enjoys excellent visibility and convenient access with a signalized entrance and two ingress/egress points.
- There are nearly 92,000 daytime employees within a 5-mile radius of the center.