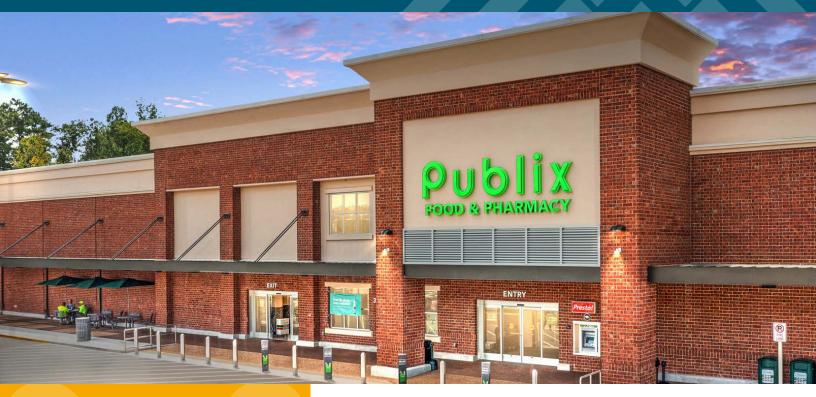

## MARKETPLACE AT THE BRAY

3201 Endeavor Lane, Vestavia Hills, AL 35242

## **PROPERTY DETAILS**

**Total Square Footage: Anchor Tenants:** 

62,787 SF Publix

| DEMOGRAPHICS      |           |           |           |
|-------------------|-----------|-----------|-----------|
|                   | 1 mile    | 3 miles   | 5 miles   |
| Population        | 1,960     | 29,939    | 107,364   |
| Households        | 788       | 12,218    | 46,289    |
| Average HH Income | \$137,443 | \$134,843 | \$139,870 |