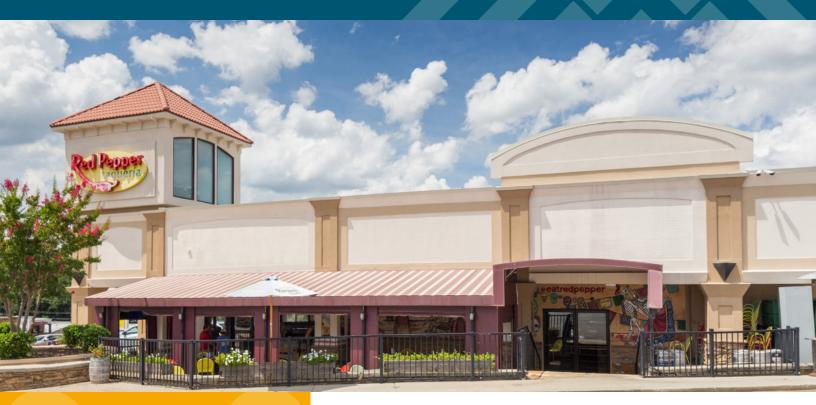

## **BRIAR VISTA**

2153 Briarcliff Road NE, Atlanta, GA 30329

## **OVERVIEW**

- Situated at the signalized intersection of Briarcliff and LaVista Road across from the Tesla Service Center.
- The property is located 1.5 miles from Children's Healthcare Emory and approximately 3 miles from Emory University and the CDC.
- Nearly 43,000 businesses employ more than 437,000 people within a five-mile radius of the center.
- This center has excellent visibility along with five ingress/ egress entrances.

## **PROPERTY DETAILS**

**Total Square Footage:** 42,056 SF

Anchor Tenants: Aqua Tots, Red Pepper Taqueria

| DEMOGRAPHICS      |          |           |           |
|-------------------|----------|-----------|-----------|
|                   | 1 mile   | 3 miles   | 5 miles   |
| Population        | 15,340   | 144,607   | 403,232   |
| Households        | 7,407    | 68,710    | 195,431   |
| Average HH Income | \$94,708 | \$136,398 | \$134,633 |