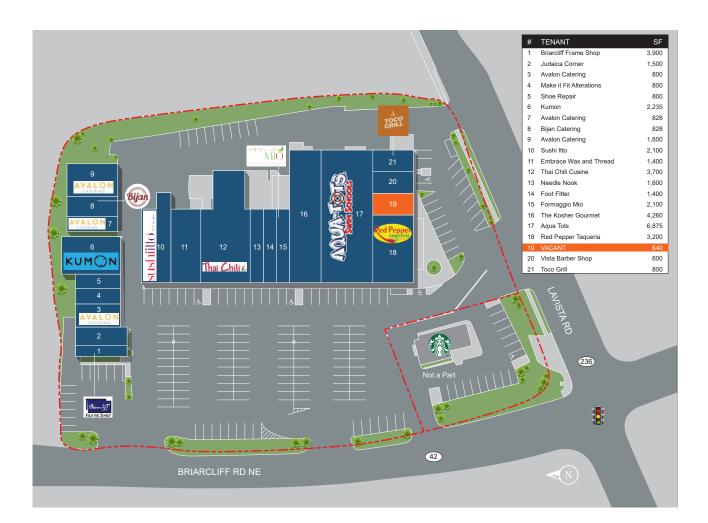

## **OVERVIEW**

- Situated at the signalized intersection of Briarcliff and LaVista Road across from the Tesla Service Center.
- The property is located 1.5 miles from Children's Healthcare Emory and approximately 3 miles from Emory University and the CDC.
- Nearly 43,000 businesses employ more than 437,000 people within a five-mile radius of the center.
- This center has excellent visibility along with five ingress/ egress entrances.

## **PROPERTY DETAILS**

**Total Square Footage:** 42,056 SF

Anchor Tenants: Aqua Tots, Red Pepper Taqueria

| DEMOGRAPHICS      |          |           |           |
|-------------------|----------|-----------|-----------|
|                   | 1 mile   | 3 miles   | 5 miles   |
| Population        | 15,340   | 144,607   | 403,232   |
| Households        | 7,407    | 68,710    | 195,431   |
| Average HH Income | \$94,708 | \$136,398 | \$134,633 |