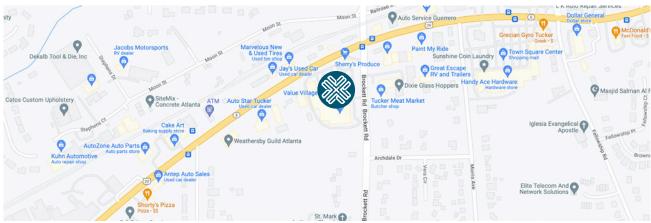

## **OVERVIEW**

- Located two miles outside of I-285 at the intersection of Lawrenceville Highway and Brockett Road in the newly formed City of Tucker.
- The center has three ingress/egress accent points.
- The majority of the tenants have been at the center for more than 10 years.