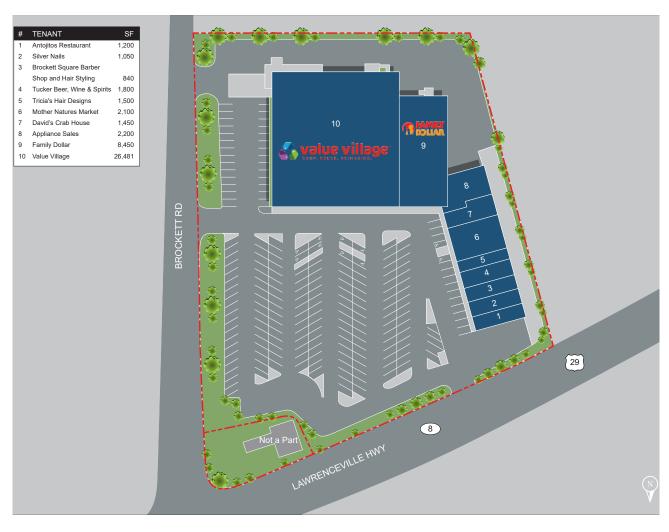

## **OVERVIEW**

- Located two miles outside of I-285 at the intersection of Lawrenceville Highway and Brockett Road in the newly formed City of Tucker.
- The center has three ingress/egress accent points.
- The majority of the tenants have been at the center for more than 10 years.

## **PROPERTY DETAILS**

**Total Square Footage:** 

47,071 SF

**Anchor Tenants:** 

Value Village and Family Dollar

| DEMOGRAPHICS      |          |          |          |
|-------------------|----------|----------|----------|
|                   | 1 mile   | 3 miles  | 5 miles  |
| Population        | 8,370    | 84,917   | 266,648  |
| Households        | 3,357    | 33,850   | 99,403   |
| Average HH Income | \$88,105 | \$88,254 | \$82,171 |