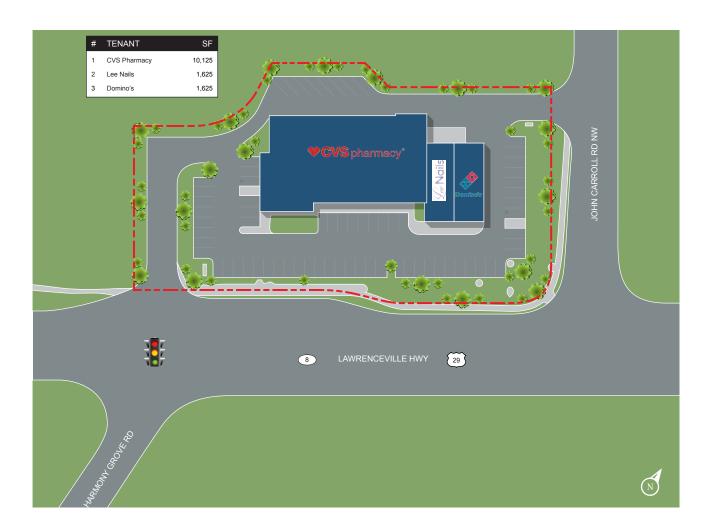

## **Total Square Footage:** 13,375 SF

Anchor Tenants: CVS Pharmacy

| DEMOGRAPHICS      |          |          |          |
|-------------------|----------|----------|----------|
|                   | 1 mile   | 3 miles  | 5 miles  |
| Population        | 11,662   | 95,115   | 238,859  |
| Households        | 3,810    | 30,635   | 82,240   |
| Average HH Income | \$78,492 | \$78,628 | \$78,122 |