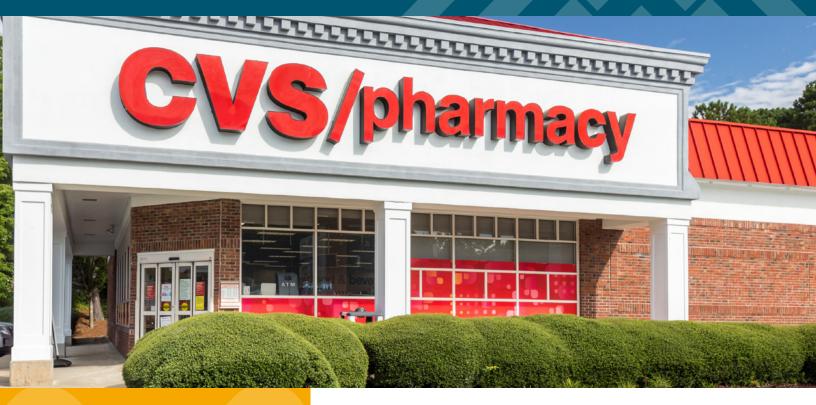

## **Total Square Footage:** 13,375 SF

Anchor Tenants: CVS Pharmacy

| DEMOGRAPHICS      |          |          |          |
|-------------------|----------|----------|----------|
|                   | 1 mile   | 3 miles  | 5 miles  |
| Population        | 11,662   | 95,115   | 238,859  |
| Households        | 3,810    | 30,635   | 82,240   |
| Average HH Income | \$78,492 | \$78,628 | \$78,122 |