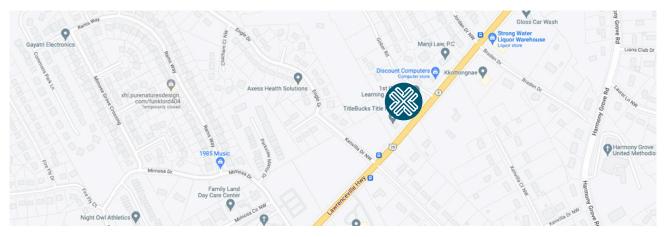

## **OVERVIEW**

- Located near the intersection of Lawrenceville Highway and Harmony Grove Road in Lilburn, GA.
- The property is in the heart of a growing residential area and is easily accessible from nearby business districts.
- This neighborhood center is easily access via a signalized entrance.