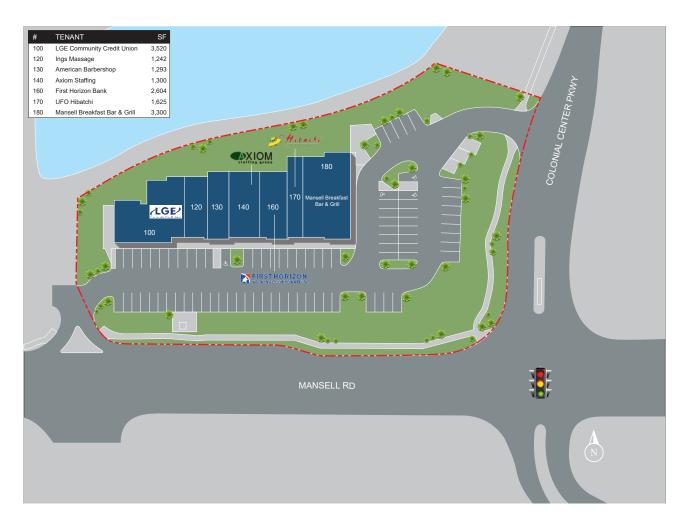

## **PROPERTY DETAILS**

Total Square Footage: Anchor Tenants:

14,884 SF LGE Community Credit Union, Mansell Breakfast Bar & Grill, American Barber

| DEMOGRAPHICS      |           |           |           |
|-------------------|-----------|-----------|-----------|
|                   | 1 mile    | 3 miles   | 5 miles   |
| Population        | 10,535    | 72,589    | 181,767   |
| Households        | 3,585     | 29,196    | 71,312    |
| Average HH Income | \$106,307 | \$131,977 | \$154,597 |