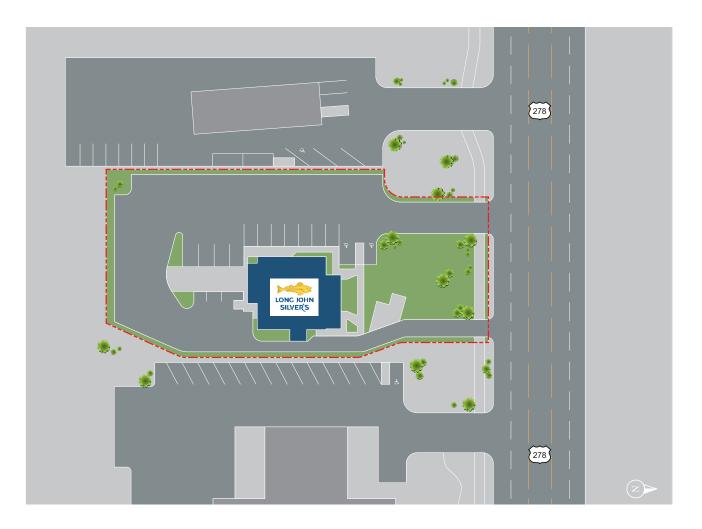

## **OVERVIEW**

- Located along the retail corridor on Highway 278 near Piedmont Newton Hospital in Covington, GA.
- This free-standing building has good visibility and two ingress/egress points.

## **PROPERTY DETAILS**

**Total Square Footage**: 2,445 SF

Anchor Tenant: Long John Silver's

| DEMOGRAPHICS      |          |          |          |
|-------------------|----------|----------|----------|
|                   | 1 mile   | 3 miles  | 5 miles  |
| Population        | 3,295    | 24,960   | 43,220   |
| Households        | 1,385    | 9,066    | 15,582   |
| Average HH Income | \$57,573 | \$59,334 | \$62,448 |