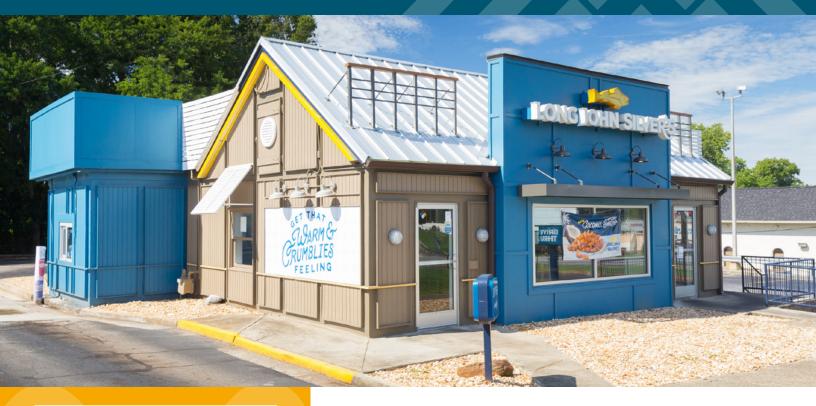

## LONG JOHN SILVER'S

3274 Highway 278, Covington, GA 30014

## **OVERVIEW**

- Located along the retail corridor on Highway 278 near Piedmont Newton Hospital in Covington, GA.
- This free-standing building has good visibility and two ingress/egress points.