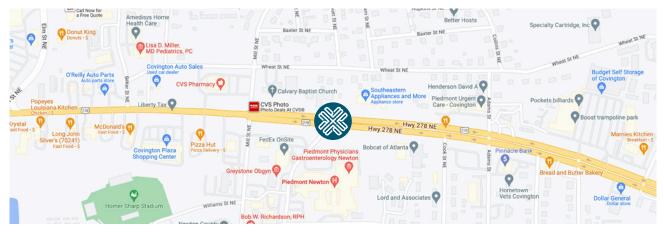

## **OVERVIEW**

- Located along the retail corridor on Highway 278 near Piedmont Newton Hospital in Covington, GA.
- This free-standing building has good visibility and two ingress/egress points.