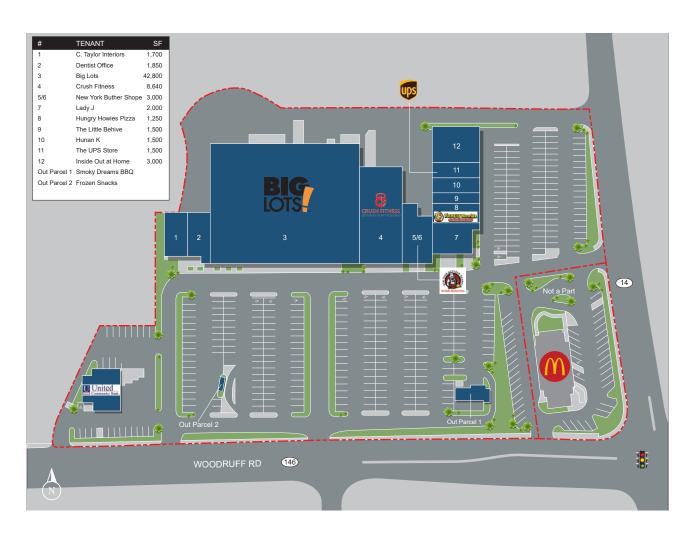

## OVERVIEW

- Located at the corner of highly-trafficked Woodruff Road and Highway 14 in the heart of Greenville, SC.
- The center is ideally situated directly across from a Sproutsanchored center in the market's primary retail corridor.
- The property has excellent visibility and is easily accessible with five ingress and egress points.
- Neighborhood favorites include longstanding New York Butcher Shop, Lady J Petites and Inside Out at Home.

## **PROPERTY DETAILS**

**Total Square Footage:** 68,000 SF

Anchor Tenants: Big Lots, Crush Fitness

| DEMOGRAPHICS      |          |           |           |
|-------------------|----------|-----------|-----------|
|                   | 1 mile   | 3 miles   | 5 miles   |
| Population        | 8,300    | 56,191    | 133,801   |
| Households        | 3,393    | 22,297    | 53,651    |
| Average HH Income | \$95,492 | \$111,281 | \$104,312 |