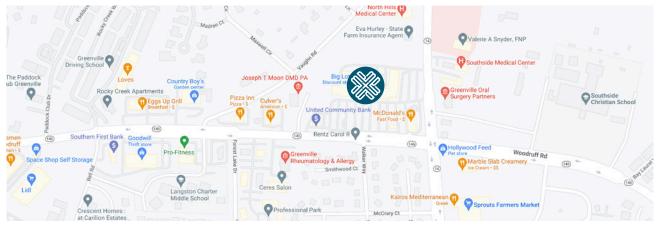

## **MAXWELL POINTE**

2131 Woodruff Road, Greenville, SC 29607

## OVERVIEW

- Located at the corner of highly-trafficked Woodruff Road and Highway 14 in the heart of Greenville, SC.
- The center is ideally situated directly across from a Sproutsanchored center in the market's primary retail corridor.
- The property has excellent visibility and is easily accessible with five ingress and egress points.
- Neighborhood favorites include longstanding New York Butcher Shop, Lady J Petites and Inside Out at Home.

## **PROPERTY DETAILS**

**Total Square Footage:** 68,000 SF

Anchor Tenants: Big Lots, Crush Fitness

| DEMOGRAPHICS      |          |           |           |
|-------------------|----------|-----------|-----------|
|                   | 1 mile   | 3 miles   | 5 miles   |
| Population        | 8,300    | 56,191    | 133,801   |
| Households        | 3,393    | 22,297    | 53,651    |
| Average HH Income | \$95,492 | \$111,281 | \$104,312 |