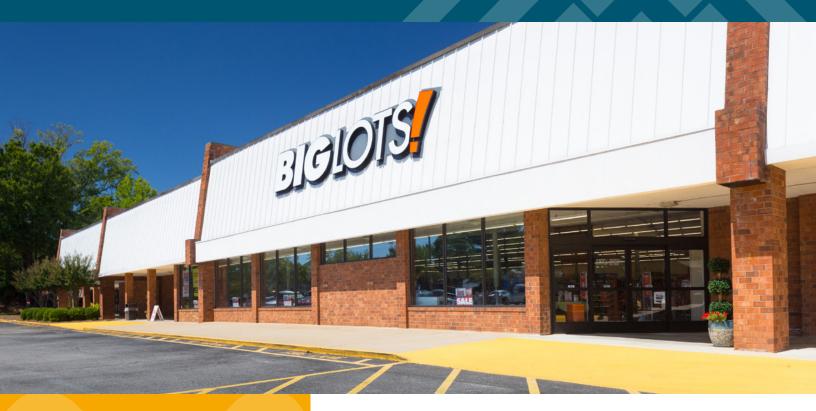

## OVERVIEW

- Located at the corner of highly-trafficked Woodruff Road and Highway 14 in the heart of Greenville, SC.
- The center is ideally situated directly across from a Sproutsanchored center in the market's primary retail corridor.
- The property has excellent visibility and is easily accessible with five ingress and egress points.
- Neighborhood favorites include longstanding New York Butcher Shop, Lady J Petites and Inside Out at Home.

## **PROPERTY DETAILS**

**Total Square Footage:** 68,000 SF

Anchor Tenants: Big Lots, Crush Fitness

| DEMOGRAPHICS      |          |           |           |
|-------------------|----------|-----------|-----------|
|                   | 1 mile   | 3 miles   | 5 miles   |
| Population        | 8,300    | 56,191    | 133,801   |
| Households        | 3,393    | 22,297    | 53,651    |
| Average HH Income | \$95,492 | \$111,281 | \$104,312 |