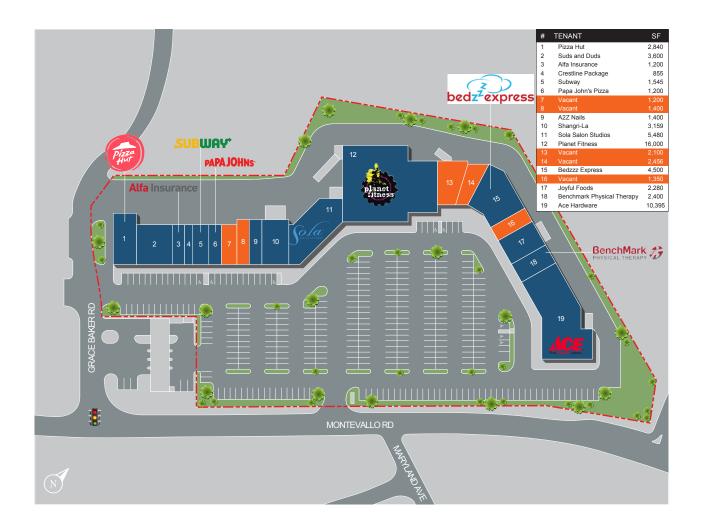

## **PROPERTY DETAILS**

**Total Square Footage:** 65,360 SF

Anchor Tenants: Planet Fitness, Ace Hardware, Sola Salon, Shangri-La Restaurant

| DEMOGRAPHICS              |           |           |           |
|---------------------------|-----------|-----------|-----------|
|                           | 1 mile    | 3 miles   | 5 miles   |
| Population                | 7,803     | 54,855    | 123,373   |
| <b>Daytime Population</b> | 6,903     | 602,011   | 213,691   |
| Average HH Income         | \$113,242 | \$114,853 | \$108,758 |