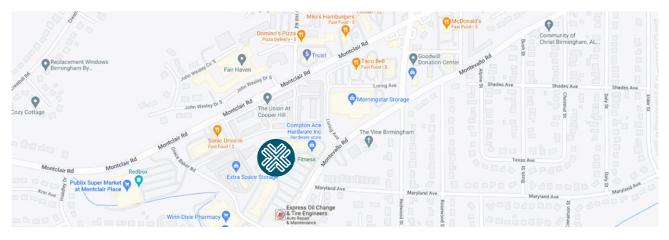

## **OVERVIEW**

- + Located between Mountain Brook, Crestline and Irondale in Birmingham, AL.
- The property is easily accessible from Intestate 20 via both Montclair Road and Montevallo Road exits.
- + A signalized entrance and two ingress/egress points provide convenient access.
- + The neighborhood center is shadow anchored by both Publix and Winn Dixie.
- Within five miles, the median age is 37 and 90% of people aged 25+ have a high school diploma.