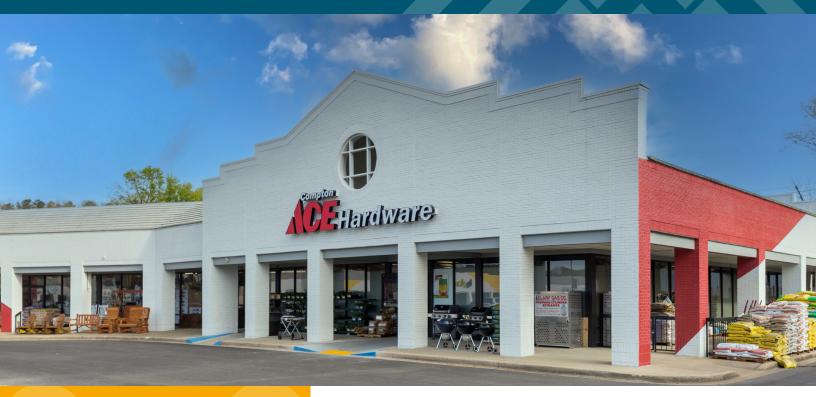

## **PROPERTY DETAILS**

Total Square Footage: Anchor Tenants:

65,360 SF Planet Fitness, Ace Hardware, Sola Salon, Shangri-La Restaurant

| DEMOGRAPHICS       |           |           |           |
|--------------------|-----------|-----------|-----------|
|                    | 1 mile    | 3 miles   | 5 miles   |
| Population         | 7,803     | 54,855    | 123,373   |
| Daytime Population | 6,903     | 602,011   | 213,691   |
| Average HH Income  | \$113,242 | \$114,853 | \$108,758 |