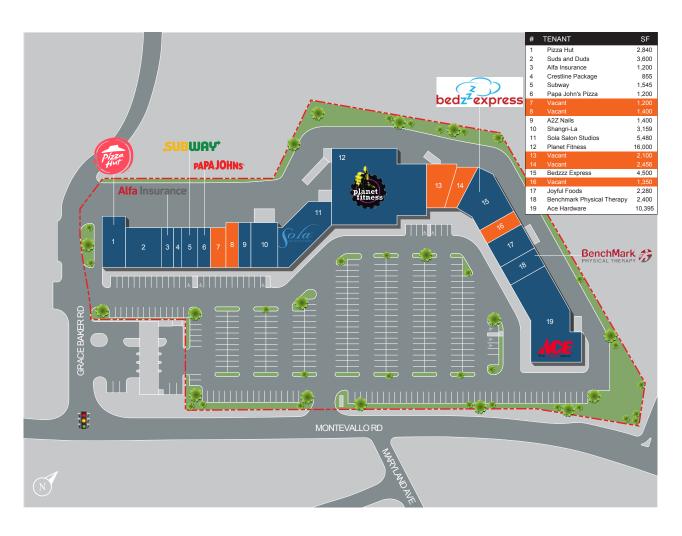

## **PROPERTY DETAILS**

Total Square Footage: Anchor Tenants:

65,360 SF Planet Fitness, Ace Hardware, Sola Salon, Shangri-La Restaurant

| DEMOGRAPHICS       |           |           |           |
|--------------------|-----------|-----------|-----------|
|                    | 1 mile    | 3 miles   | 5 miles   |
| Population         | 7,803     | 54,855    | 123,373   |
| Daytime Population | 6,903     | 602,011   | 213,691   |
| Average HH Income  | \$113,242 | \$114,853 | \$108,758 |