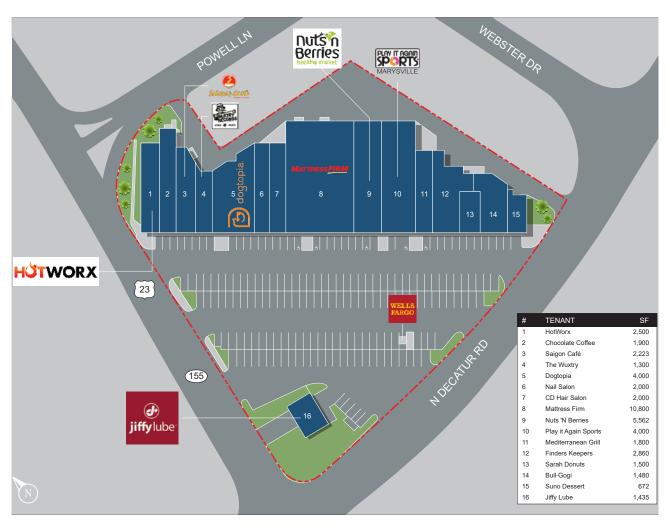

## **PROPERTY DETAILS**

Total Square Footage: 47,950 SF

**Anchor Tenants:** 

Mattress Firm, Nut's N Berries, Dogtopia, Play it Again Sports

| DEMOGRAPHICS      |           |           |           |
|-------------------|-----------|-----------|-----------|
|                   | 1 mile    | 3 miles   | 5 miles   |
| Population        | 16,622    | 117,031   | 384,212   |
| Households        | 6,851     | 51,604    | 179,343   |
| Average HH Income | \$137,171 | \$134,709 | \$114,394 |