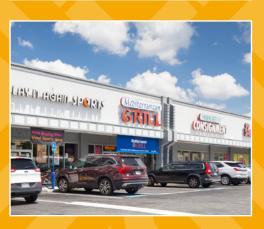

## NORTH DECATUR PLAZA

2112 North Decatur Rd., Decatur, GA 30033

## **OVERVIEW**

- Located in the heart of Emory University at the signalized intersection of North Decatur Road and Clairmont Road.
- The center is in close proximity to Emory University, the CDC and downtown Decatur.
- + It has great visibility along with six ingress/egress points.
- More than 30,000 businesses employ nearly 270,000 people within a five-mile radius.