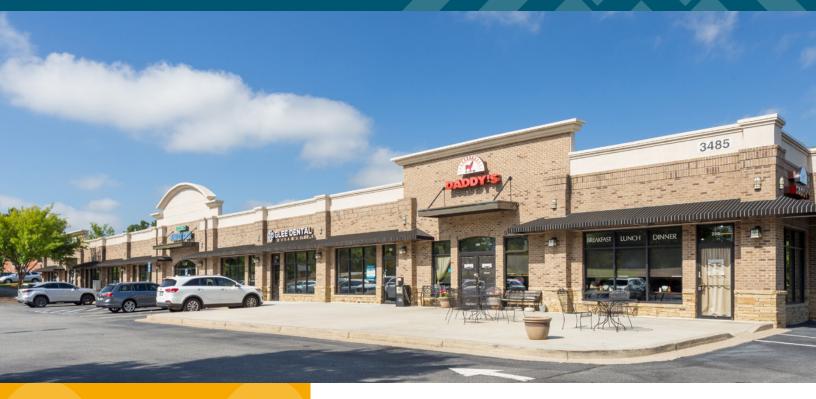

## SHOPPES AT COBBLESTONE

3485 Acworth Due West Road, Acworth, GA 30101

## **OVERVIEW**

- + Located off Cobb Parkway and Acworth Due West Road.
- + Its central location positions it to serve the residents of Marietta, Acworth and Kennesaw.
- Surrounding retails include Lowes, Home Improvement, Kroger, and a variety of national and regional retailers and service providers.
- Ideally situated on a corner intersection, the property has excellent visibility and two ingress/egress access points.

## **PROPERTY DETAILS**

Total Square Footage: Anchor Tenants: 16,650 SF Daddy's Country

Daddy's Country Kitchen, Georgia Martial Arts

| DEMOGRAPHICS      |          |           |           |
|-------------------|----------|-----------|-----------|
|                   | 1 mile   | 3 miles   | 5 miles   |
| Population        | 6,143    | 54,349    | 136,694   |
| Households        | 2,184    | 19,280    | 148,116   |
| Average HH Income | \$78,634 | \$100,779 | \$112,080 |