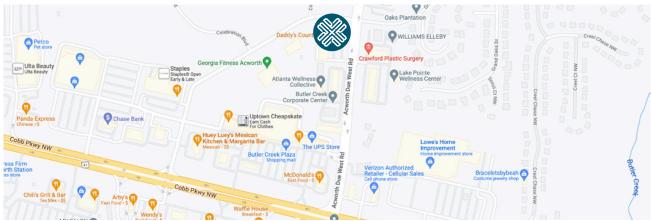

## SHOPPES AT COBBLESTONE

3485 Acworth Due West Road, Acworth, GA 30101

## **OVERVIEW**

- + Located off Cobb Parkway and Acworth Due West Road.
- + Its central location positions it to serve the residents of Marietta, Acworth and Kennesaw.
- Surrounding retails include Lowes, Home Improvement, Kroger, and a variety of national and regional retailers and service providers.
- Ideally situated on a corner intersection, the property has excellent visibility and two ingress/egress access points.

## **PROPERTY DETAILS**

Total Square Footage: Anchor Tenants: 16,650 SF Daddy's Country

Daddy's Country Kitchen, Georgia Martial Arts

| DEMOGRAPHICS      |          |           |           |
|-------------------|----------|-----------|-----------|
|                   | 1 mile   | 3 miles   | 5 miles   |
| Population        | 6,143    | 54,349    | 136,694   |
| Households        | 2,184    | 19,280    | 148,116   |
| Average HH Income | \$78,634 | \$100,779 | \$112,080 |