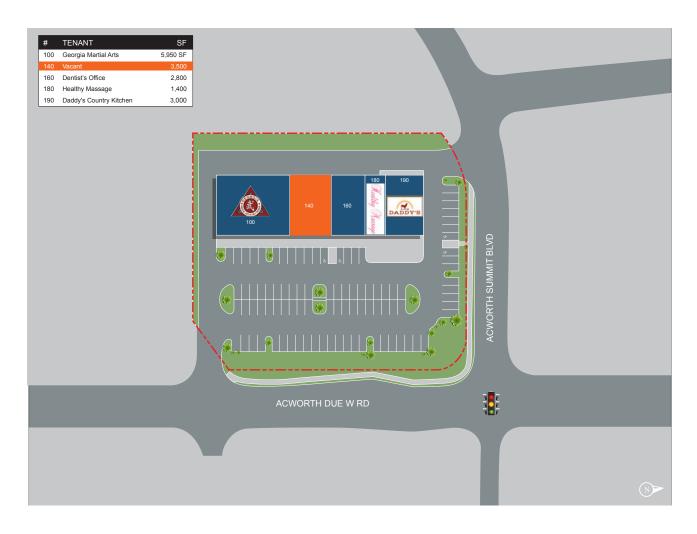

## **PROPERTY DETAILS**

Total Square Footage: Anchor Tenants: 16,650 SF Daddy's Country

Daddy's Country Kitchen, Georgia Martial Arts

| DEMOGRAPHICS      |          |           |           |
|-------------------|----------|-----------|-----------|
|                   | 1 mile   | 3 miles   | 5 miles   |
| Population        | 6,143    | 54,349    | 136,694   |
| Households        | 2,184    | 19,280    | 148,116   |
| Average HH Income | \$78,634 | \$100,779 | \$112,080 |