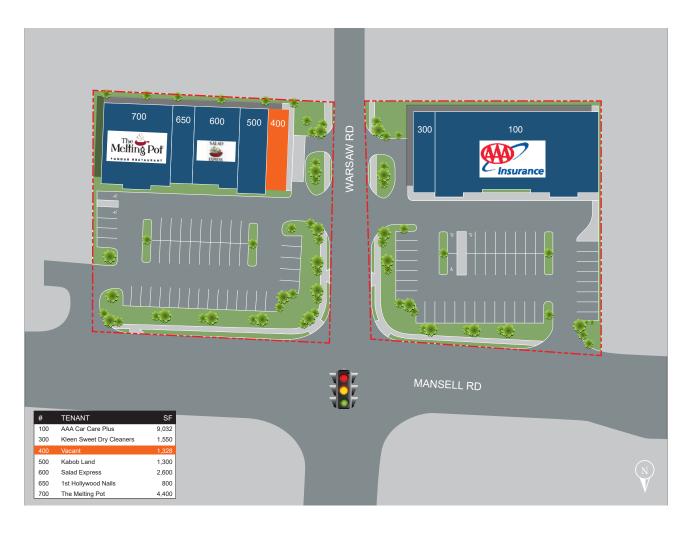

## **OVERVIEW**

- Located in front of the Mansell Overlook Office Park which includes four-building six-story Class A office buildings.
- The daytime population exceeds 180,000 within a five-mile radius.
- + The center has great access with two ingress/egress points on both Mansell and Warsaw Roads as well as a signalized intersection on Warsaw Road.

## **PROPERTY DETAILS**

**Total Square Footage:** Anchor Tenants:

21,010 SF AAA Auto Care, Melting Pot Restaurant

| DEMOGRAPHICS      |           |           |           |
|-------------------|-----------|-----------|-----------|
|                   | 1 mile    | 3 miles   | 5 miles   |
| Population        | 8,640     | 70,689    | 182,520   |
| Households        | 2,993     | 28,295    | 71,641    |
| Average HH Income | \$111,843 | \$129,902 | \$156,113 |