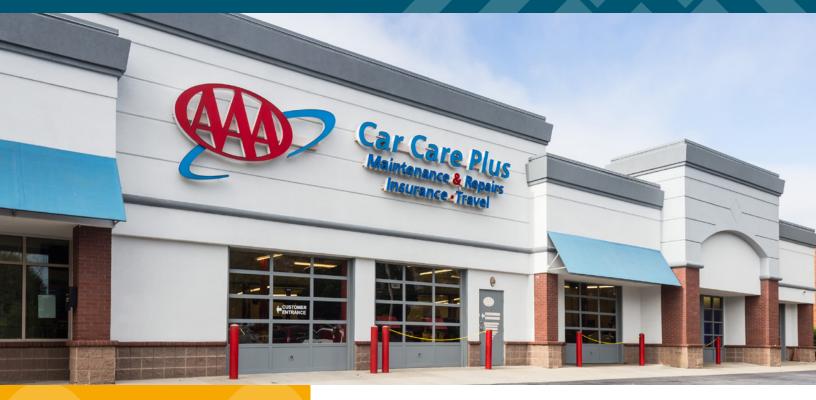

## **PROPERTY DETAILS**

**Total Square Footage:** Anchor Tenants:

21,010 SF AAA Auto Care, Melting Pot Restaurant

| DEMOGRAPHICS      |           |           |           |
|-------------------|-----------|-----------|-----------|
|                   | 1 mile    | 3 miles   | 5 miles   |
| Population        | 8,640     | 70,689    | 182,520   |
| Households        | 2,993     | 28,295    | 71,641    |
| Average HH Income | \$111,843 | \$129,902 | \$156,113 |