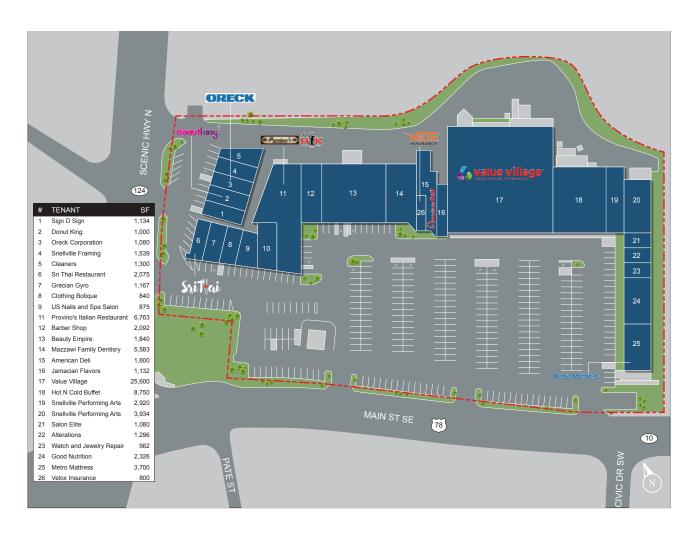

## **OVERVIEW**

- ◆ Located at the intersection of Highway 78 and 124 in the heart of Snellville, GA.
- This neighborhood shopping center is situated in front of the Snellville City Center and is home a line-up of long-standing local tenants.
- This property is easily accessible with five ingress/egress points.

## **PROPERTY DETAILS**

Total Square Footage: 87,000 SF

**Anchor Tenants:** 

Provino's Italian Restaurant, Value Village

| DEMOGRAPHICS      |          |          |           |
|-------------------|----------|----------|-----------|
|                   | 1 mile   | 3 miles  | 5 miles   |
| Population        | 4,670    | 61,428   | 175,168   |
| Households        | 1,666    | 20,175   | 57,146    |
| Average HH Income | \$73,742 | \$99,350 | \$103,715 |