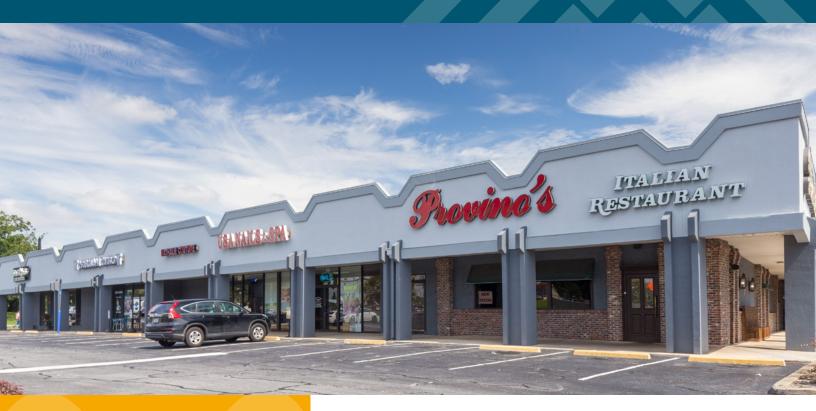

## SNELLVILLE PLAZA

2507 Highway 78 East, Snellville, GA 30078

## **PROPERTY DETAILS**

Total Square Footage: 87,000 SF

**Anchor Tenants:** 

Provino's Italian Restaurant, Value Village

| DEMOGRAPHICS      |          |          |           |
|-------------------|----------|----------|-----------|
|                   | 1 mile   | 3 miles  | 5 miles   |
| Population        | 4,670    | 61,428   | 175,168   |
| Households        | 1,666    | 20,175   | 57,146    |
| Average HH Income | \$73,742 | \$99,350 | \$103,715 |