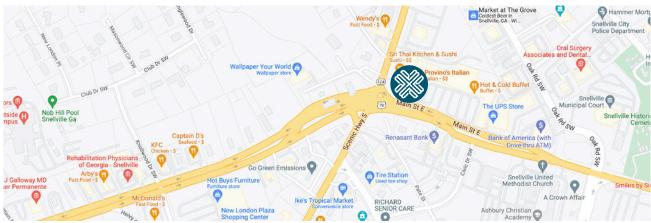

## SNELLVILLE PLAZA

2507 Highway 78 East, Snellville, GA 30078

## **OVERVIEW**

- ◆ Located at the intersection of Highway 78 and 124 in the heart of Snellville, GA.
- This neighborhood shopping center is situated in front of the Snellville City Center and is home a line-up of long-standing local tenants.
- This property is easily accessible with five ingress/egress points.