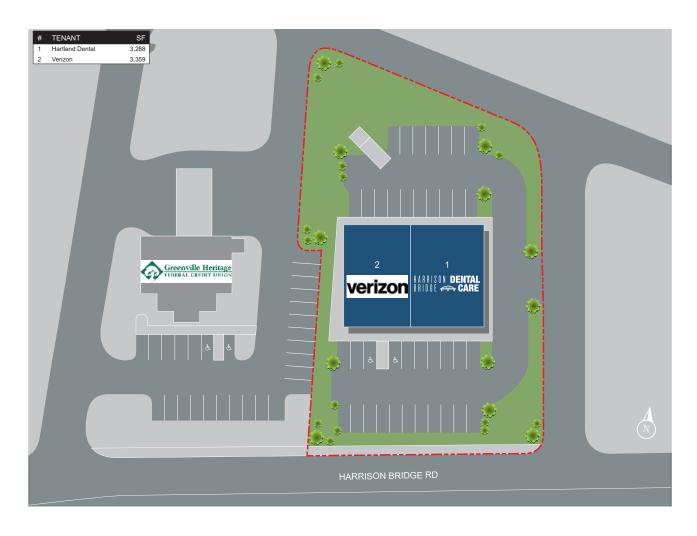

## **OVERVIEW**

- This two-tenant building is an outparcel situated in front of a Food Lion shopping center which has excellent visibility and a signalized entrance.
- Shops at Simpsonville is located on Harrison Bridge Road at Fairview Road in the area's retail corridor.

## **PROPERTY DETAILS**

**Total Square Footage:** 

6,647 SF

**Anchor Tenants:** 

Verizon Wireless and Harrison Bridge Dental (Hartland Dental)

| DEMOGRAPHICS      |          |          |          |
|-------------------|----------|----------|----------|
|                   | 1 mile   | 3 miles  | 5 miles  |
| Population        | 6,881    | 43,510   | 78,814   |
| Households        | 2,526    | 16,436   | 29,664   |
| Average HH Income | \$97,561 | \$80,447 | \$83,924 |