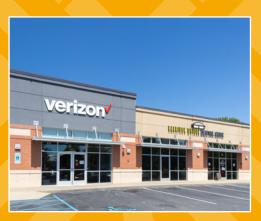

## **OVERVIEW**

- This two-tenant building is an outparcel situated in front of a Food Lion shopping center which has excellent visibility and a signalized entrance.
- Shops at Simpsonville is located on Harrison Bridge Road at Fairview Road in the area's retail corridor.

## **PROPERTY DETAILS**

**Total Square Footage:** 

6,647 SF

**Anchor Tenants:** 

Verizon Wireless and Harrison Bridge Dental (Hartland Dental)

| DEMOGRAPHICS      |          |          |          |
|-------------------|----------|----------|----------|
|                   | 1 mile   | 3 miles  | 5 miles  |
| Population        | 6,881    | 43,510   | 78,814   |
| Households        | 2,526    | 16,436   | 29,664   |
| Average HH Income | \$97,561 | \$80,447 | \$83,924 |