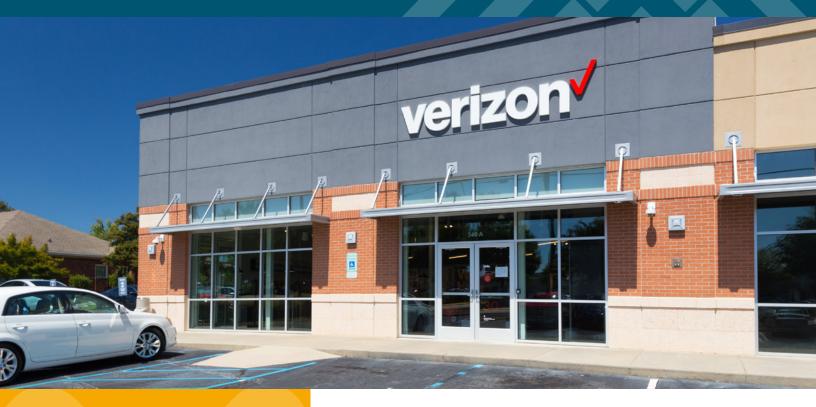

## **OVERVIEW**

- This two-tenant building is an outparcel situated in front of a Food Lion shopping center which has excellent visibility and a signalized entrance.
- Shops at Simpsonville is located on Harrison Bridge Road at Fairview Road in the area's retail corridor.

## **PROPERTY DETAILS**

**Total Square Footage:** 

6,647 SF

**Anchor Tenants:** 

Verizon Wireless and Harrison Bridge Dental (Hartland Dental)

| DEMOGRAPHICS      |          |          |          |
|-------------------|----------|----------|----------|
|                   | 1 mile   | 3 miles  | 5 miles  |
| Population        | 6,881    | 43,510   | 78,814   |
| Households        | 2,526    | 16,436   | 29,664   |
| Average HH Income | \$97,561 | \$80,447 | \$83,924 |