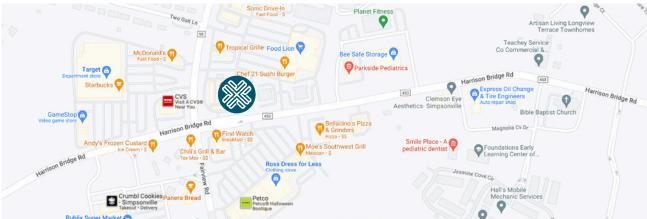

## **OVERVIEW**

- This two-tenant building is an outparcel situated in front of a Food Lion shopping center which has excellent visibility and a signalized entrance.
- Shops at Simpsonville is located on Harrison Bridge Road at Fairview Road in the area's retail corridor.