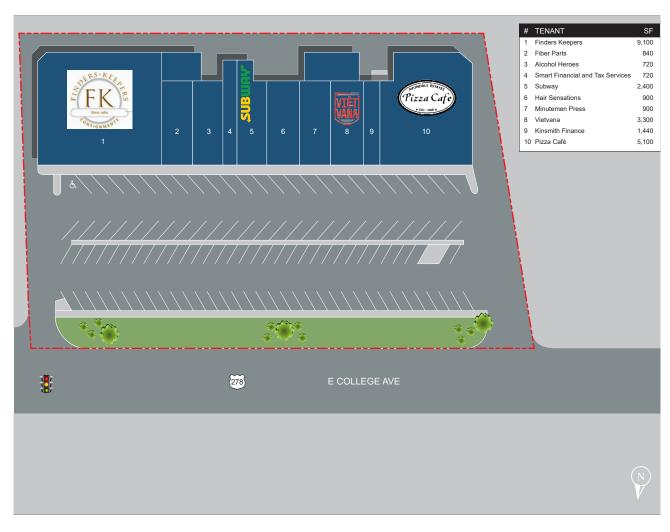

## **PROPERTY DETAILS**

Total Square Footage: Anchor Tenants:

25,420 SF Finders Keepers, Avondale Pizza

| DEMOGRAPHICS      |           |           |           |
|-------------------|-----------|-----------|-----------|
|                   | 1 mile    | 3 miles   | 5 miles   |
| Population        | 11,282    | 113,212   | 300,278   |
| Households        | 5,136     | 46,759    | 124,258   |
| Average HH Income | \$118,626 | \$101,309 | \$100,049 |