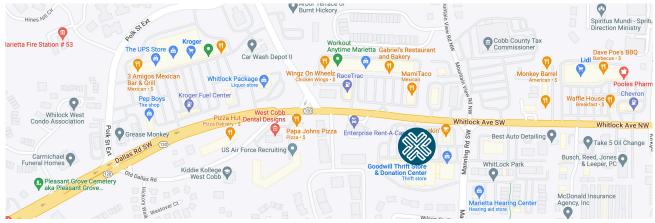

## OVERVIEW

- Located between Marietta High School and Downtown Marietta on Whitlock Avenue, the main east/west throughfare through Marietta
- The property has excellent visibility and access with four ingress/access points and a signalized intersection.