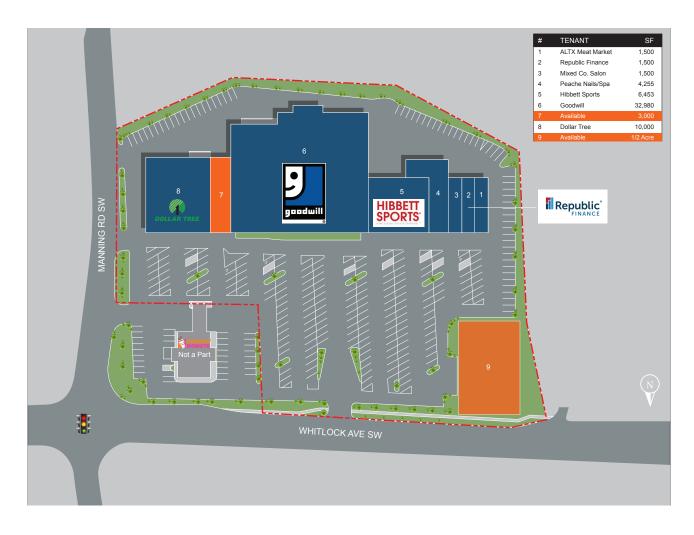

## **PROPERTY DETAILS**

**Total Square Footage:** 61,188 SF

Anchor Tenants: Goodwill, Dollar Tree, Hibbet Sports

| DEMOGRAPHICS      |           |           |          |
|-------------------|-----------|-----------|----------|
|                   | 1 mile    | 3 miles   | 5 miles  |
| Population        | 6,740     | 55,230    | 173,932  |
| Households        | 3,023     | 21,741    | 65,444   |
| Average HH Income | \$120,001 | \$106,114 | \$97,014 |