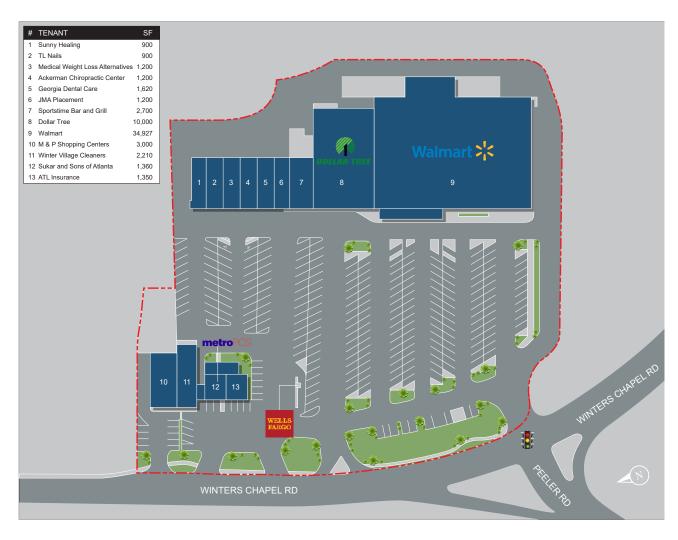

## **PROPERTY DETAILS**

Total Square Footage: 62,567 SF

**Anchor Tenants:** 

Walmart Neighborhood Market, Dollar Tree

| DEMOGRAPHICS      |          |           |           |
|-------------------|----------|-----------|-----------|
|                   | 1 mile   | 3 miles   | 5 miles   |
| Population        | 12,681   | 86,327    | 249,560   |
| Households        | 4,624    | 33,925    | 98,480    |
| Average HH Income | \$91,118 | \$113,333 | \$116,182 |