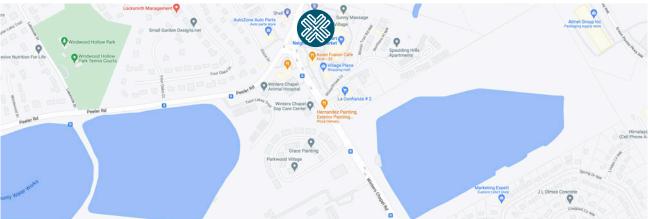

## **OVERVIEW**

- + Located one mile west of Peachtree Industrial Blvd at the signalized corner of Winters Chapel Road and Peeler.
- The shopping center sits on the edge of Dunwoody and Peachtree Corners.
- + The property has five access points and excellent visibility.