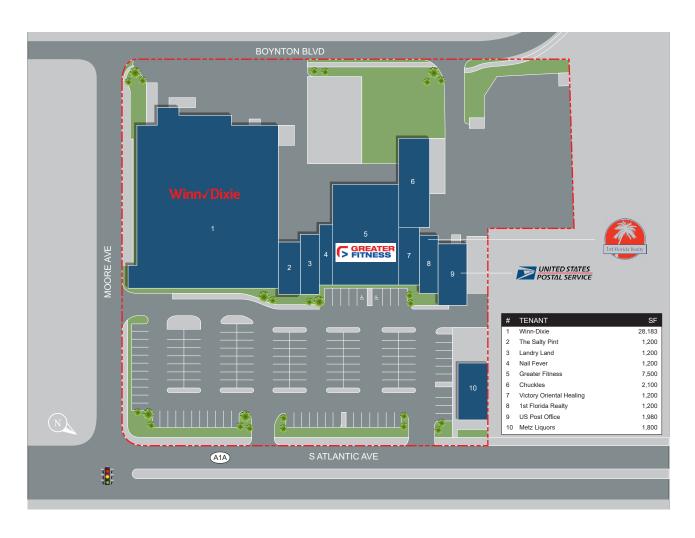

## **PROPERTY DETAILS**

**Total Square Footage:** 51,000 SF

**Anchor Tenants:** 

Winn Dixie and Greater Fitness

| DEMOGRAPHICS      |          |          |          |
|-------------------|----------|----------|----------|
|                   | 1 mile   | 3 miles  | 5 miles  |
| Population        | 4,099    | 44,622   | 108,281  |
| Households        | 2,102    | 20,785   | 49,415   |
| Average HH Income | \$65,766 | \$49,162 | \$51,976 |