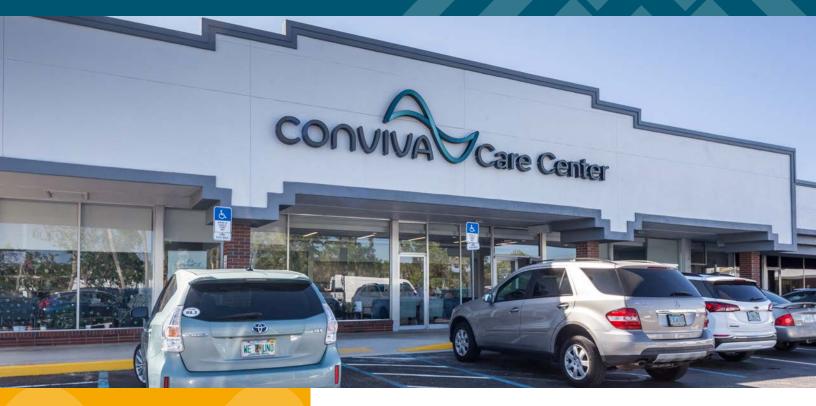

## **PROPERTY DETAILS**

Total Square Footage: Anchor Tenants:

55,228 SF Floor and Cabinet Factory Outlet and

Conviva Senior Care (Humana)

| DEMOGRAPHICS      |          |          |          |
|-------------------|----------|----------|----------|
|                   | 1 mile   | 3 miles  | 5 miles  |
| Population        | 4,908    | 54,498   | 106,986  |
| Households        | 2,249    | 26,001   | 49,096   |
| Average HH Income | \$46,863 | \$59,930 | \$61,671 |