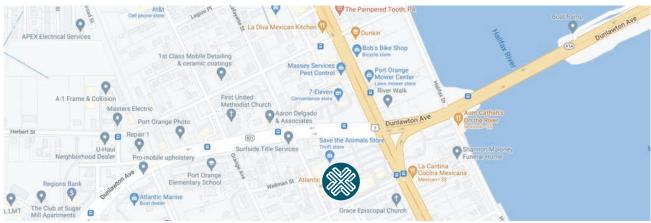

## PORT ORANGE PLAZA

4030 S. Ridgewood Ave., Port Orange, FL 32127

## **OVERVIEW**

- + Located at the busy intersection of U.S. 1/Ridgewood Avenue and Dunlawton Avenue.
- The property sits at the entrance to the Dunlawton Bridge which leads to the beautiful beaches in Daytona Beach Shore.
- The center has excellent visibility with an exceptional vista coming over the Dunlawton Bridge.
- It is easily accessed via five ingress/egress points.