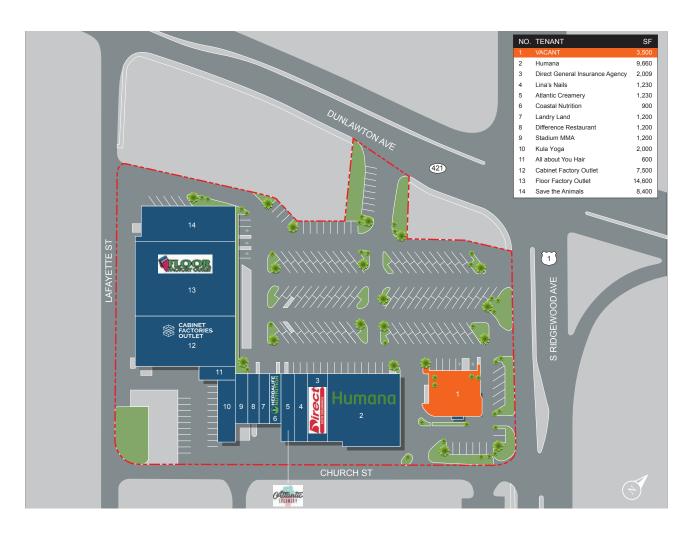

## **PROPERTY DETAILS**

Total Square Footage: Anchor Tenants:

55,228 SF Floor and Cabinet Factory Outlet and

Conviva Senior Care (Humana)

| DEMOGRAPHICS      |          |          |          |
|-------------------|----------|----------|----------|
|                   | 1 mile   | 3 miles  | 5 miles  |
| Population        | 4,908    | 54,498   | 106,986  |
| Households        | 2,249    | 26,001   | 49,096   |
| Average HH Income | \$46,863 | \$59,930 | \$61,671 |